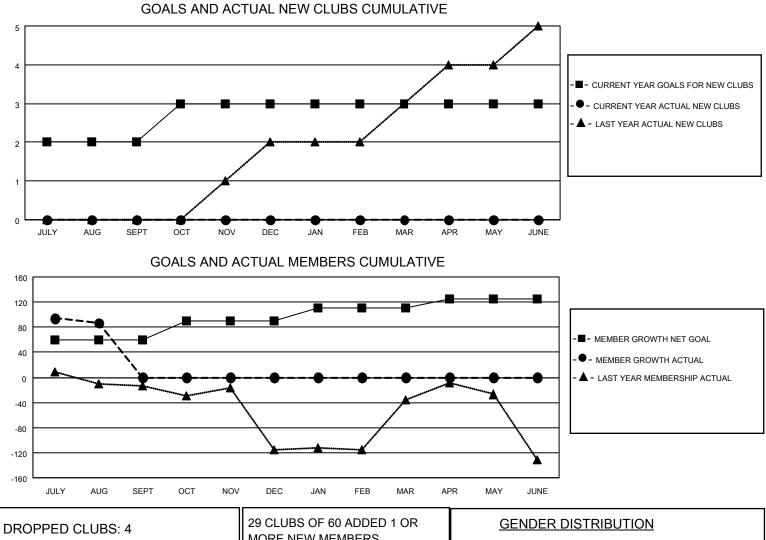

## LOCATION INDIA

District 316 B

Results as of: 8/31/2023

| Clubs                 |               |           |               | Members               |                        |                         |                                                    |
|-----------------------|---------------|-----------|---------------|-----------------------|------------------------|-------------------------|----------------------------------------------------|
| RESULTS FOR 2023-2024 |               |           |               | RESULTS FOR 2023-2024 |                        |                         |                                                    |
| QUARTER               | NEW CLUB GOAL | NEW CLUBS | DROPPED CLUBS | QUARTER MEMB          | BER GROWTH NET<br>GOAL | MEMBER GROWTH<br>ACTUAL | DROPPED<br>MEMBERS ACTUAL<br>(including transfers) |
| JULY/AUG/SEPT         | 2             | 0         | 4             | JULY/AUG/SEPT         | 60                     | 126                     | 34                                                 |
| OCT/NOV/DEC           | 1             | 0         | 0             | OCT/NOV/DEC           | 30                     | 0                       | 0                                                  |
| JAN/FEB/MAR           | 0             | 0         | 0             | JAN/FEB/MAR           | 20                     | 0                       | 0                                                  |
| APR/MAY/JUNE          | 0             | 0         | 0             | APR/MAY/JUNE          | 15                     | 0                       | 0                                                  |

| DROFFED GLOBS. 4 |    | MORE NEW MEMBERS          | MALE<br>FEMALE                     | 1,279 (74.02%)<br>449 (25.98%) |
|------------------|----|---------------------------|------------------------------------|--------------------------------|
| DROPPED MEMBERS  |    |                           | NON BINARY<br>PREFER NOT TO ANSWER | 0 (0.00%)<br>0 (0.00%)         |
| DECEASED         | 0  |                           |                                    | ( /                            |
| CLUB CANCELLED   | 12 | CLICK HERE FOR CUMULATIVE | TOTAL FAMILY UNIT MEMBERS          | 647                            |
| OTHER            | 22 | MEMBERSHIP DATA           |                                    |                                |
| TOTAL            | 34 |                           | FAMILY MEMBERS PAYING HA           | LF DUES 388                    |
|                  |    |                           |                                    |                                |